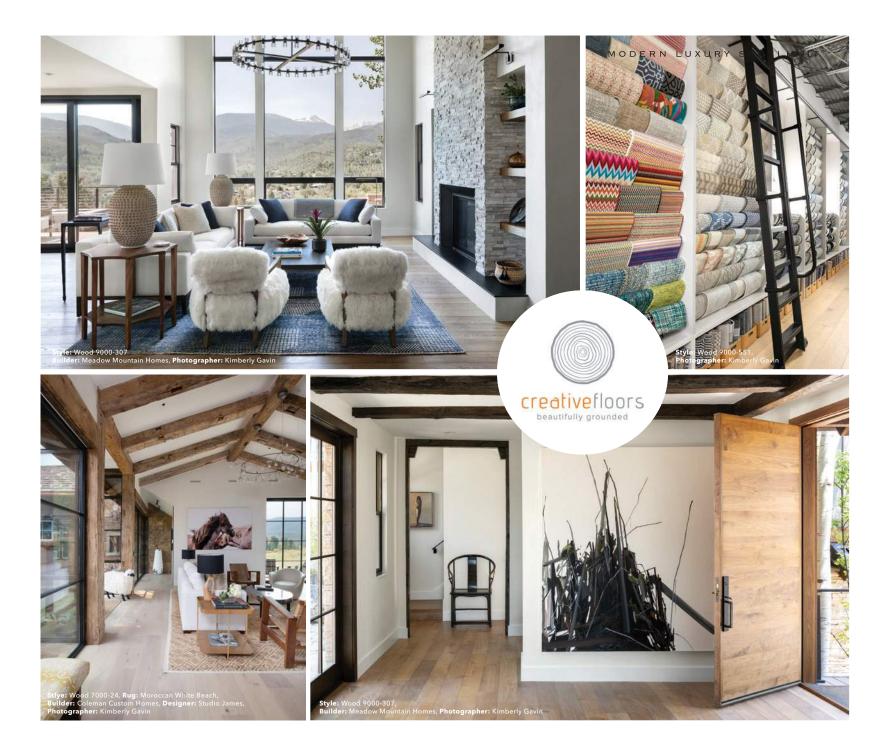

## Creative Floors BEAUTIFULLY GROUNDED

Flooring is the foundation of any space. It both makes a statement and can guide the rest of one's aesthetic.

Inspired by clients who have a vision that we can create into a realty, we take the time to understand their needs, style, and budget to help them select the best product to suit their homes. This can be a completely virtual experience, or we can meet in our Edwards showroom and design studio

Our curated boutique-style showroom has an inviting presence which provides an array of interactive sample displays. We are very different from our competitors in

that we only showcase the finest products. From patterns and color to durability, every consideration is at play. We primarily carry specialty lines of wood flooring, carpeting and a large collection of one-of-a-kind area rugs. We are consistently bringing updated, high-performance products to maintain a leading-edge look.

We offer design services with in-home consultations so that picking the perfect flooring to compliment the style of your home is made seamless; incorporating a timeless look with a mountain feel is one of our specialties.

From selecting the product with our expert design consultants to the final outcome- carried by our own true craftsmen, artisans and among the best in the country installers- Creative Floors thrives in providing every homeowner, builder, designer, and architect with an exceptional experience. Creative Floors showroom: 105 Edwards Village Blvd, A-103, Edwards, CO (Next to Post Office in Edwards!), 970,855,0250, creativefloorsvail.com