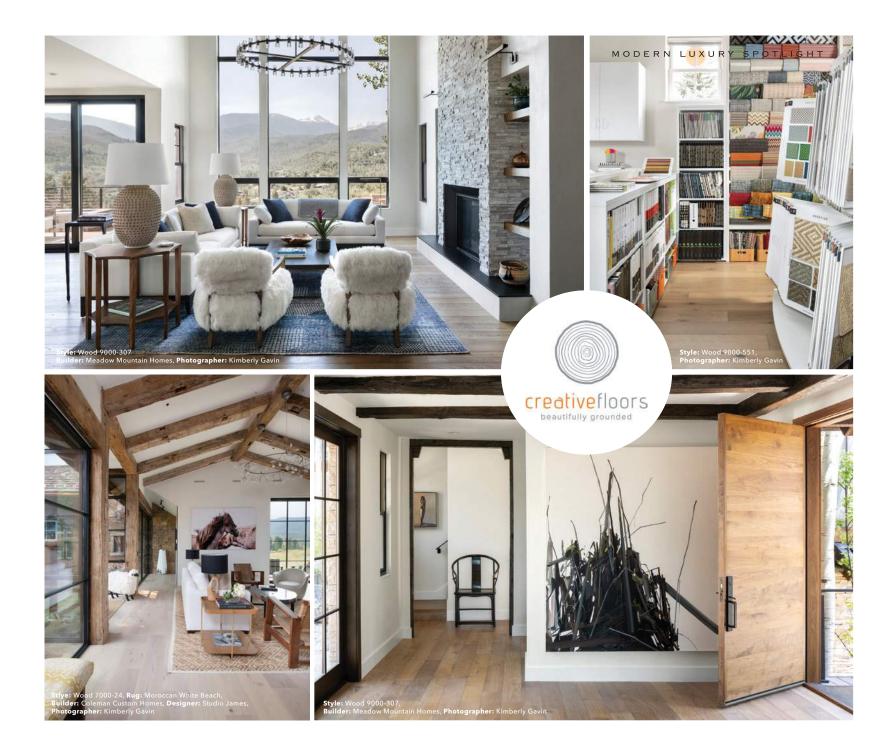

## Creative Floors BEAUTIFULLY GROUNDED

Flooring is the foundation of any space. It both makes a statement and can guide the rest of one's aesthetic.

Inspired by clients who have a vision that we can create into a realty, we take the time to understand their needs, style, and budget to help them select the best product to suit their homes. This can be a completely virtual experience, or we can meet in our Edwards showroom and design studio

Our curated boutique-style showroom has an inviting presence which provides an array of interactive sample displays. We are very different from our competitors in

that we only showcase the finest products. From patterns and color to durability, every consideration is at play. We primarily carry specialty lines of wood flooring, carpeting and a large collection of one-of-a-kind area rugs. We are consistently bringing updated, high-performance products to maintain a leading-edge look.

We offer design services with in-home consultations so that picking the perfect flooring to compliment the style of your home is made seamless; incorporating a timeless look with a mountain feel is one of our specialties.

From selecting the product with our expert design consultants to the final outcome- carried by our own true craftsmen, artisans and among the best in the country installers- Creative Floors thrives in providing every homeowner, builder, designer, and architect with an exceptional experience. Creative Floors showroom: 105 Edwards Village Blvd, A-103, Edwards, CO (Next to Post Office in Edwards!), 970,855,0250, creativefloorsvail.com